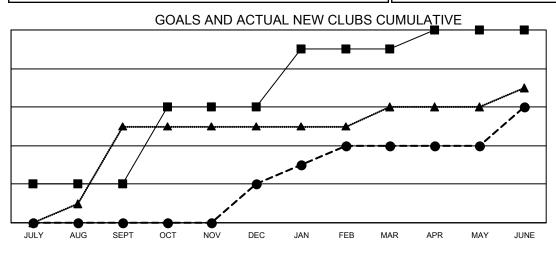

## GAT MONTHLY MEMBERSHIP PROGRESS REPORT

Multiple District 310

Results as of: 6/30/2021

**LOCATION: THAILAND** 

| Clubs                        |               |           |               | Members                      |                       |                         |                                                    |  |
|------------------------------|---------------|-----------|---------------|------------------------------|-----------------------|-------------------------|----------------------------------------------------|--|
| RESULTS FOR 2020-2021        |               |           |               | RESULTS FOR 2020-2021        |                       |                         |                                                    |  |
| QUARTER                      | NEW CLUB GOAL | NEW CLUBS | DROPPED CLUBS | QUARTER MEMB                 | ER GROWTH NET<br>GOAL | MEMBER GROWTH<br>ACTUAL | DROPPED<br>MEMBERS ACTUAL<br>(including transfers) |  |
| JULY/AUG/SEPT<br>OCT/NOV/DEC | 2<br>4        | 0<br>2    | 2<br>0        | JULY/AUG/SEPT<br>OCT/NOV/DEC | 230<br>240            | 255<br>406              | 115<br>324                                         |  |
| JAN/FEB/MAR                  | 3             | 2         | 3             | JAN/FEB/MAR                  | 170                   | 212                     | 92                                                 |  |
| APR/MAY/JUNE                 | 1             | 2         | 0             | APR/MAY/JUNE                 | 120                   | 264                     | 621                                                |  |

- CURRENT YEAR ACTUAL NEW CLUBS

- LAST YEAR ACTUAL NEW CLUBS

| DROPPED CLUBS: 5           |       | 201 CLUBS OF 300 ADDED 1 OR MORE                 | GENDER DISTRIBUTION        |                |      |
|----------------------------|-------|--------------------------------------------------|----------------------------|----------------|------|
|                            |       | NEW MEMBERS                                      | MALE                       | 3,636 (50.82%) |      |
| DROPPED MEMBERS            |       |                                                  | FEMALE                     | 3,518 (49.18%) |      |
|                            |       |                                                  |                            |                |      |
| DECEASED                   | 43    | CLICK HERE FOR CUMULATIVE                        | TOTAL FAMILY UNIT MEMBERS  |                | 442  |
| CLUB CANCELLED21OTHER1,088 |       | MEMBERSHIP DATA                                  | FAMILY MEMBERS PAYING HALF |                | 0.40 |
|                            |       |                                                  |                            |                | 242  |
| TOTAL                      | 1,152 |                                                  | DOLO                       |                |      |
| MDD0404                    |       | - + 0004 Lisus Olyher Internetional All Diskts D | <b>N</b>                   | Dawa           |      |