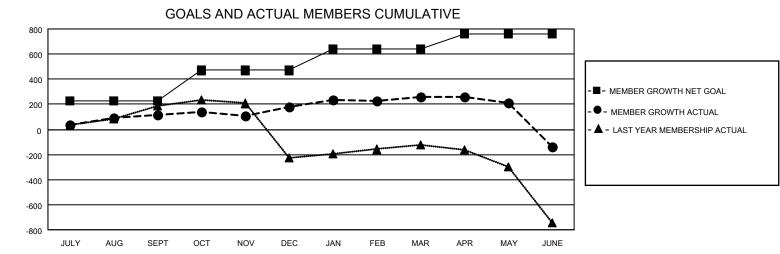

## GAT MONTHLY MEMBERSHIP PROGRESS REPORT

Multiple District 310

Results as of: 6/30/2021

**LOCATION: THAILAND** 

| Clubs                        |               |           |               | Members                      |                       |                         |                                                    |  |
|------------------------------|---------------|-----------|---------------|------------------------------|-----------------------|-------------------------|----------------------------------------------------|--|
| RESULTS FOR 2020-2021        |               |           |               | RESULTS FOR 2020-2021        |                       |                         |                                                    |  |
| QUARTER                      | NEW CLUB GOAL | NEW CLUBS | DROPPED CLUBS | QUARTER MEMB                 | ER GROWTH NET<br>GOAL | MEMBER GROWTH<br>ACTUAL | DROPPED<br>MEMBERS ACTUAL<br>(including transfers) |  |
| JULY/AUG/SEPT<br>OCT/NOV/DEC | 2<br>4        | 0<br>2    | 2<br>0        | JULY/AUG/SEPT<br>OCT/NOV/DEC | 230<br>240            | 255<br>406              | 115<br>324                                         |  |
| JAN/FEB/MAR                  | 3             | 2         | 3             | JAN/FEB/MAR                  | 170                   | 212                     | 92                                                 |  |
| APR/MAY/JUNE                 | 1             | 2         | 0             | APR/MAY/JUNE                 | 120                   | 264                     | 621                                                |  |

- CURRENT YEAR ACTUAL NEW CLUBS

- LAST YEAR ACTUAL NEW CLUBS

| DROPPED CLUBS: 5           |       | 201 CLUBS OF 300 ADDED 1 OR MORE                 | GENDER DISTRIBUTION        |                |      |
|----------------------------|-------|--------------------------------------------------|----------------------------|----------------|------|
|                            |       | NEW MEMBERS                                      | MALE                       | 3,636 (50.82%) |      |
| DROPPED MEMBERS            |       |                                                  | FEMALE                     | 3,518 (49.18%) |      |
|                            |       |                                                  |                            |                |      |
| DECEASED                   | 43    | CLICK HERE FOR CUMULATIVE                        | TOTAL FAMILY UNIT MEMBERS  |                | 442  |
| CLUB CANCELLED21OTHER1,088 |       | MEMBERSHIP DATA                                  | FAMILY MEMBERS PAYING HALF |                | 0.40 |
|                            |       |                                                  |                            |                | 242  |
| TOTAL                      | 1,152 |                                                  | DOLO                       |                |      |
| MDD0404                    |       | - + 0004 Lisus Olyher Internetional All Diskts D | <b>N</b>                   | Dawa           |      |